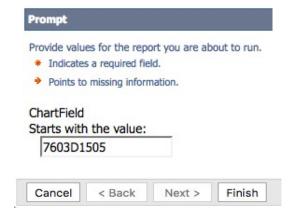

#### FINDING THE REPORT

- 1. You may need to scroll forward to the second page of reports to find the Financial Aid Item Types by DeptFlex report. Click that report to run it.
- 2. Type in the **DeptFlex** (full or partial) in the **ChartField Starts with the value:** textbox, then click the **Finish** button.