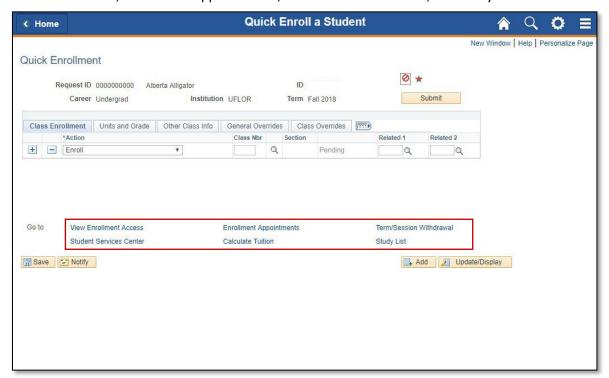

5. Notice there are several links at the bottom of the page. In this instruction guide we will review View Enrollment Access, Enrollment Appointments, Student Services Center, and Study List.