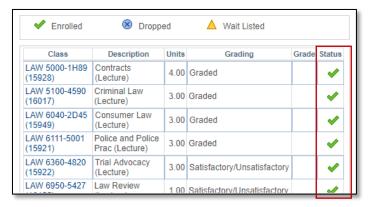

#### STUDENT SERVICES CENTER

- 1. Click the Student Services Center link
- 2. On the Academics tab you can view the student's Student Program/Plan summary and the Term Summary

3. The courses a student is registered for will have a green check mark next to them

4. Scroll down to view more information

Page 4 of 5

5. Here you can see the total number of units a student is currently taking. They will show as In Progress until a grade is entered.

6. Click the Quick Enrollment link to return to the Quick Enroll a Student page