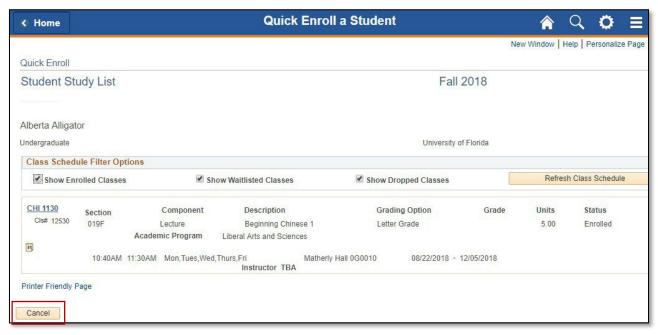

### STUDY LIST

- 1. Click the Study List link
- 2. Here, you can view the student's Class Schedule
- 3. Click the Cancel button to return to the Quick Enroll a Student page