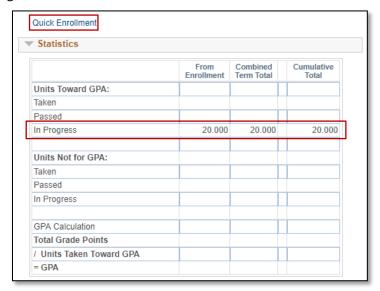

4. Scroll down to view more information

Page 4 of 5

5. Here you can see the total number of units a student is currently taking. They will show as In Progress until a grade is entered.

6. Click the Quick Enrollment link to return to the Quick Enroll a Student page