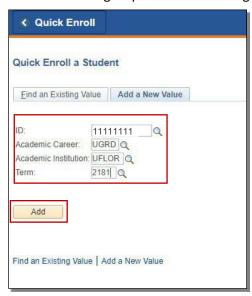

#### **PROCESS**

Use the following steps to view other registration-related links for a student:

- Enter the student's **UFID** 1.
- 2. **Enter the Academic Career**
- 3. Enter the Term
- Click the Add button 4.