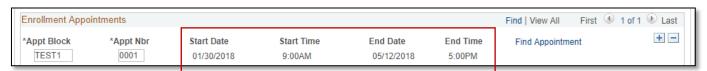

## **ENROLLMENT APPOINTMENTS**

- 1. Click the Enrollment Appointments link
- 2. Here, you can see the Students Enrollment Appointments

3. Click the Quick Enroll button at the top left of the screen to return to the search page