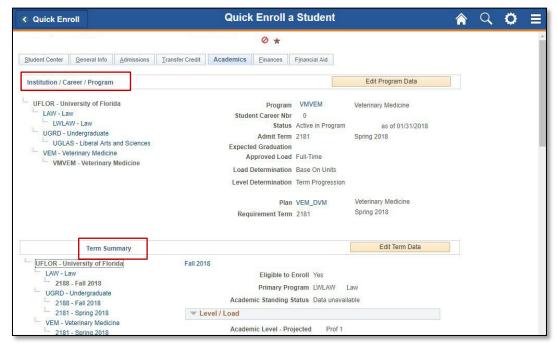

#### STUDENT SERVICES CENTER

- 1. Click the Student Services Center link
- 2. On the Academics tab you can view the student's Student Program/Plan summary and the Term Summary

3. The courses a student is registered for will have a green check mark next to them