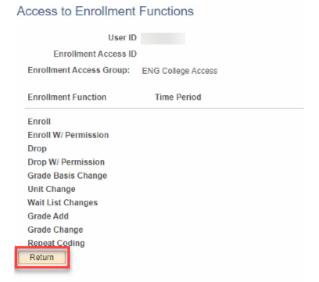

### **VIEW ENROLLMENT ACCESS**

- 1. Click the View Enrollment Access link
- 2. Here, you can view your enrollment access
- 3. Click the **Return** button to return to the Quick Enroll a Student page

Page 3 of 5