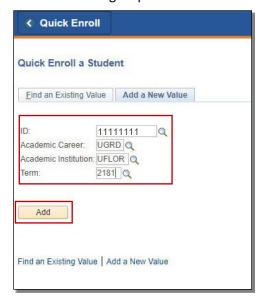

### **PROCESS**

Use the following steps to enroll a student into a course:

- Enter the student's **UFID** 1.
- 2. **Enter the Academic Career**
- 3. Enter the **Term**
- Click the Add button 4.

5. Click the Look up icon (magnifying glass) in the Class Nbr section