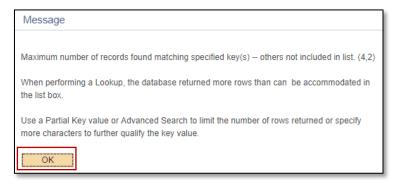

- 6. Click the OK button on the pop-up message
  - o Note: This message is just letting you know that you need to enter search criteria in order to see results

7. Click the select subject button

Updated: December 16, 2020