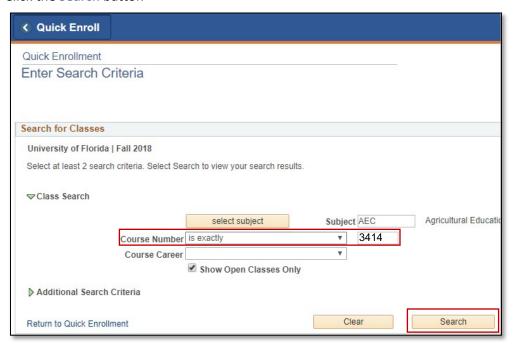

UF myUFL

- 10. Enter the course number into the Course Number field
- 11. Click the Search button

12. All available classes will be listed. Choose the desired class by clicking the Select button