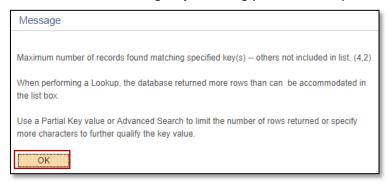

- 6. Click the OK button on the pop-up message
  - o Note: This message is just letting you know that you need to enter search criteria in order to see results

7. Click the select subject button

Updated: December 16, 2020