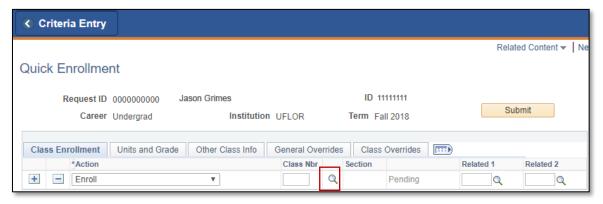

### **PROCESS**

Use the following steps to enroll a student into a course:

- Enter the student's **UFID** 1.
- 2. **Enter the Academic Career**
- 3. Enter the **Term**
- Click the Add button 4.

5. Click the Look up icon (magnifying glass) in the Class Nbr section