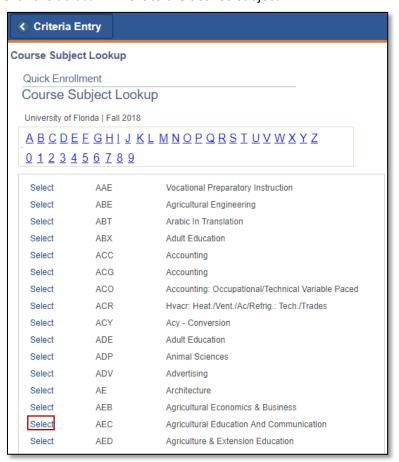

Page 3 of 5

8. Click the Select link next to the desired subject

- 9. Click the **OK** button on the pop-up message
  - Note: This message is just letting you know that you need to enter additional search criteria in order to see results