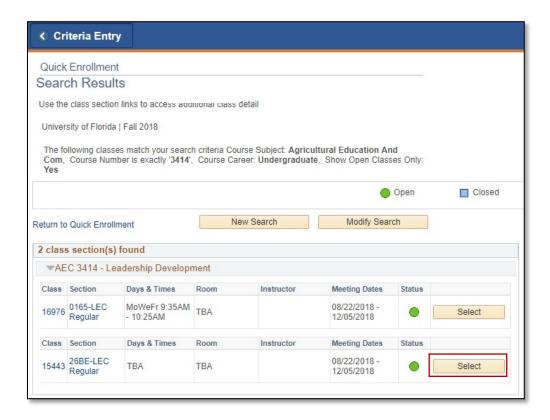

UF myUFL

- 10. Enter the course number into the Course Number field
- 11. Click the Search button

12. All available classes will be listed. Choose the desired class by clicking the Select button

### 13. Click the Submit button to enroll the student in the chosen class

14. You will now see the student is enrolled in the class

NOTE: You may see **Messages** rather than Success. If you see this, it means the enrollment action was posted successfully but there is additional information regarding the enrollment.