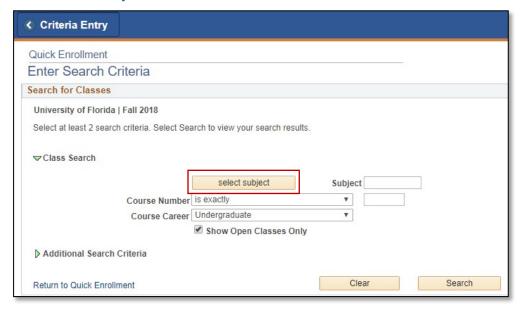

- 6. Click the OK button on the pop-up message
  - o Note: This message is just letting you know that you need to enter search criteria in order to see results

7. Click the select subject button

Updated: December 16, 2020

UF myUFL

- 10. Enter the course number into the Course Number field
- 11. Click the Search button

12. All available classes will be listed. Choose the desired class by clicking the Select button