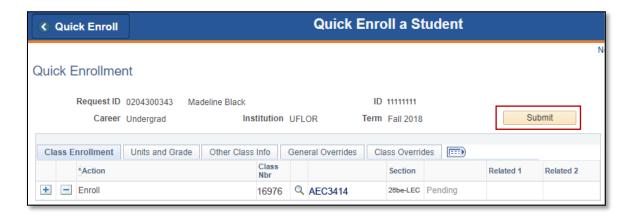

### 13. Click the Submit button to enroll the student in the chosen class

14. You will now see the student is enrolled in the class

NOTE: You may see **Messages** rather than Success. If you see this, it means the enrollment action was posted successfully but there is additional information regarding the enrollment.