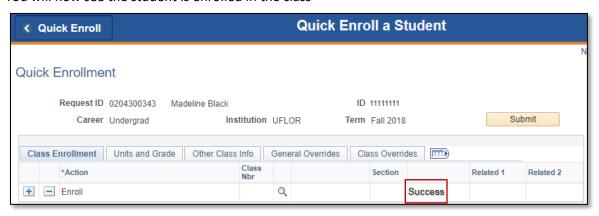

### 13. Click the Submit button to enroll the student in the chosen class

14. You will now see the student is enrolled in the class

NOTE: You may see **Messages** rather than Success. If you see this, it means the enrollment action was posted successfully but there is additional information regarding the enrollment.