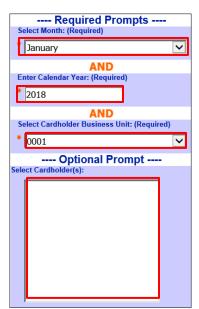

#### PCARD PAID CHARGES AGING REPORT:

- 1. Enter the **month** the transaction was made.
- 2. Enter the calendar year the transaction was made.
- 3. Enter the **BU** for the cardholder.
- 4. Select the cardholder's name from the list.
- 5. Click Finish.