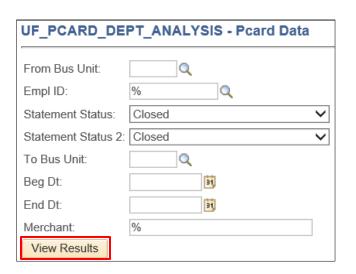

- 7. Enter the requested search criteria:
  - a. Cardholder's four-digit Business Unit.
  - Enter the cardholder's UFID. If you do not know their UFID, enter % to get all cardholders in that department.
  - c. Note: Statement Statuses are always "closed."
  - d. Enter the cardholder's four-digit Business
     Unit again.
  - e. Specify a date range of when the charge was made.
  - f. Enter the Merchant name or % for all TXNs.
  - g. Click View Results.