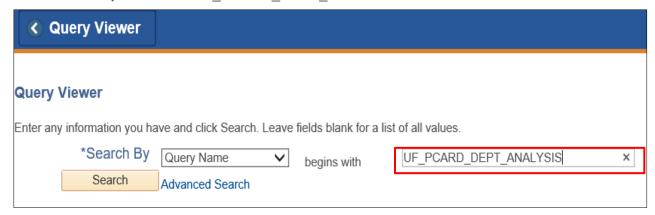

### NAVIGATION: UF\_PCARD\_DEPT\_ANALYSIS QUERY

- 1. Click the Navbar
- 2. Click Main Menu
- 3. Click Financials
- 4. Click Reporting Tools
- 5. Click Query Viewer
- 6. In the "Search By" field enter UF\_PCARD\_DEPT\_ANALYSIS then click Search