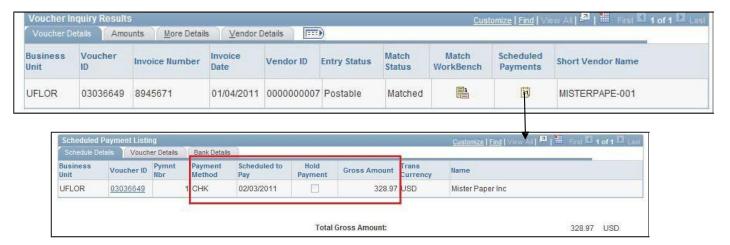

• Click the Match Workbench button to check the Match Status of the voucher.

- Click the Scheduled Payments button. This will take you to the Scheduled Payment Inquiry page. Here you may view information on payment such as:
  - a. Payment Method
  - b. Scheduled to Pay
  - c. Payment Amount