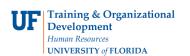

### **Viewing Search Results**

The results contain voucher information in four tabs:

- a. Voucher Details
- b. Amounts
- c. More Details
- d. Vendor Details

You may also click the drilldown buttons to view:

• Click the Match Workbench button to check the Match Status of the voucher.

- Click the Scheduled Payments button. This will take you to the Scheduled Payment Inquiry page. Here you may view information on payment such as:
  - a. Payment Method
  - b. Scheduled to Pay
  - c. Payment Amount