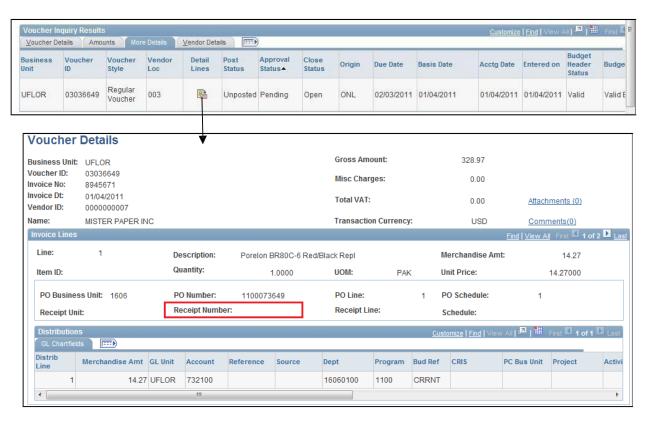

Click the More Details tab. Click the Detail Lines button

For further assistance, please contact University Disbursements at 392-1241 or our contact form.