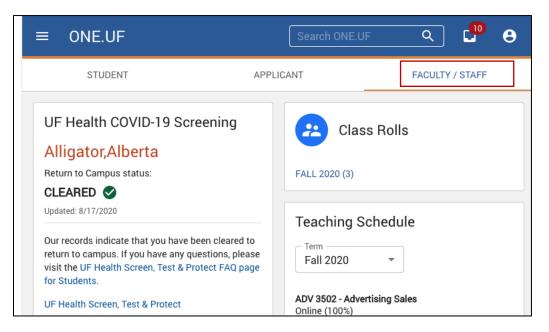

### LOCATING THE FACULTY/STAFF WORKSPACE

This is your faculty/staff workspace in ONE.UF. If you are a student as well as Faculty/Staff, your workspace will start on the student workspace.

1. Click on the Faculty/Staff tab if your default workspace is Student

## CLASS ROLLS

This is the view of the Faculty/Staff workspace where you can view your class rolls.

1. Click on the FALL 2020 (3) link. Class Rolls will be listed for each semester. (Number in parenthesis reflects the amount of Class Rolls in that semester.)