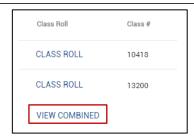

# **UF** Human Resources UNIVERSITY of FLORIDA

NOTE: If you teach more than one section of a class, you can click the **VIEW COMBINED** link to see a combined list of all students enrolled in the class.