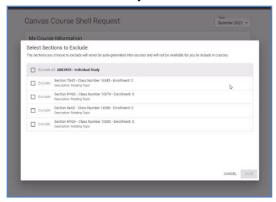

## HOW TO EXCLUDE SECTIONS FROM CANVAS.

1. Choose Update Sections to Exclude from Canvas button.

2. Choose all sections or just one to exclude. For this example, one will be shown.

3. Select Exclude: Section HYGA – Class Number 10080 then select Save.