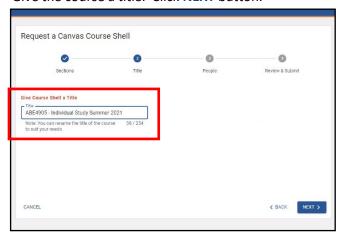

6. Give the course a title. Click **NEXT** button.

7. Add Additional People to the site by clicking on the **+Person** button.

8. Find the person by using the Gatorlink ID.

9. After you find the person, you will need to assign the Role.