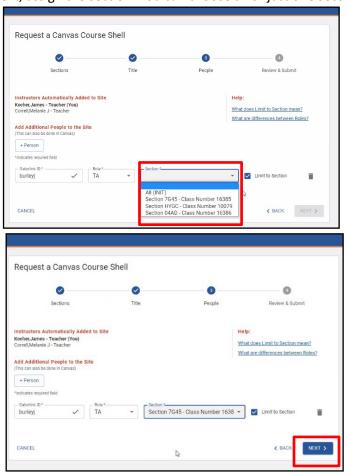

10. Next, assign the section. You can choose all or just one section. Select the **NEXT** button.

11. Review your Canvas Course Shell and click on the **SUBMIT** button.

12. Choose Back to Summer 2021 button.