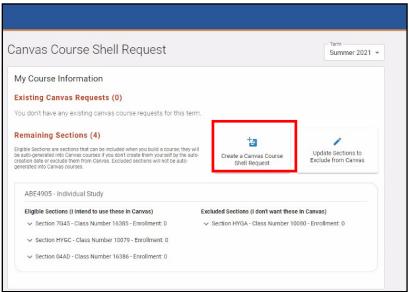

# Accessing Canvas Shell Request

1. Select Go to Canvas Shell.

If the Course Shell Request Card is missing, access the tool via this link: is https://one.uf.edu/canvas-shellrequest/.

#### Select Term.

3. Choose the correct Term. For this example, **Summer 2021** will be used.

4. Next choose the Create a Canvas Shell Request.

5. Users have the option to select all sections or individual sections at one time. Click **NEXT** button after the selection has been chosen.

## HOW TO EXCLUDE SECTIONS FROM CANVAS.

1. Choose Update Sections to Exclude from Canvas button.

2. Choose all sections or just one to exclude. For this example, one will be shown.

3. Select Exclude: Section HYGA – Class Number 10080 then select Save.

4. Eligible and Excluded Sections are shown.