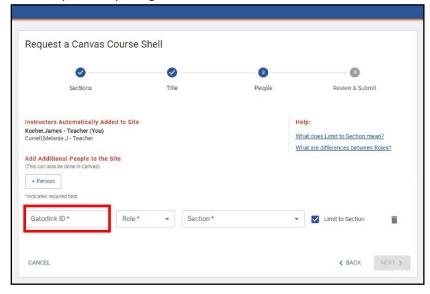

6. Give the course a title. Click **NEXT** button.

7. Add Additional People to the site by clicking on the **+Person** button.

8. Find the person by using the Gatorlink ID.

9. After you find the person, you will need to assign the Role.

10. Next, assign the section. You can choose all or just one section. Select the **NEXT** button.

11. Review your Canvas Course Shell and click on the **SUBMIT** button.

12. Choose Back to Summer 2021 button.