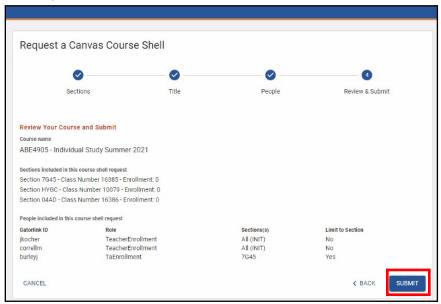

10. Next, assign the section. You can choose all or just one section. Select the **NEXT** button.

11. Review your Canvas Course Shell and click on the **SUBMIT** button.

12. Choose Back to Summer 2021 button.