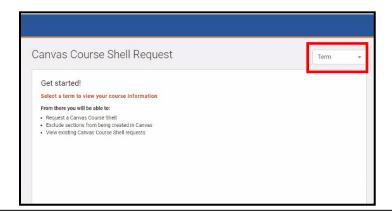

#### Select Term.

3. Choose the correct Term. For this example, **Summer 2021** will be used.

4. Next choose the Create a Canvas Shell Request.

5. Users have the option to select all sections or individual sections at one time. Click **NEXT** button after the selection has been chosen.