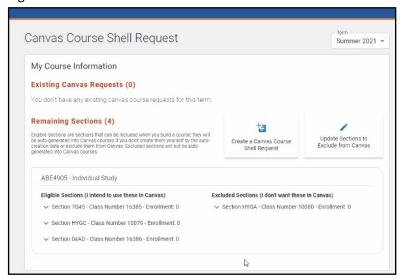

EXT** button.



7. Add Additional People to the site by clicking on the **+Person** button.



8. Find the person by using the Gatorlink ID.







9. After you find the person, you will need to assign the Role.



10. Next, assign the section. You can choose all or just one section. Select the **NEXT** button.





11. Review your Canvas Course Shell and click on the **SUBMIT** button.



12. Choose Back to Summer 2021 button.



13. The update takes up to 30 minutes.





ONE.UF

## HOW TO EXCLUDE SECTIONS FROM CANVAS.

1. Choose Update Sections to Exclude from Canvas button.



2. Choose all sections or just one to exclude. For this example, one will be shown.



3. Select Exclude: Section HYGA – Class Number 10080 then select Save.







4. Eligible and Excluded Sections are shown.



## FOR ADDITIONAL ASSISTANCE

UF Computing Help Desk 352-392-HELP option 3 helpdesk.ufl.edu