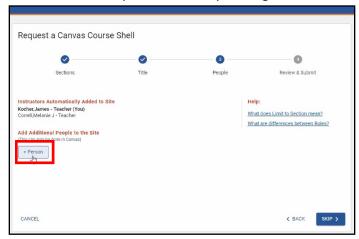

6. Give the course a title. Click **NEXT** button.

7. Add Additional People to the site by clicking on the **+Person** button.

8. Find the person by using the Gatorlink ID.

9. After you find the person, you will need to assign the Role.

10. Next, assign the section. You can choose all or just one section. Select the **NEXT** button.

11. Review your Canvas Course Shell and click on the **SUBMIT** button.

12. Choose Back to Summer 2021 button.