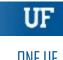

# Accessing Canvas Shell Request

1. Select Go to Canvas Shell.

If the Course Shell Request Card is missing, access the tool via this link: is https://one.uf.edu/canvas-shellrequest/.