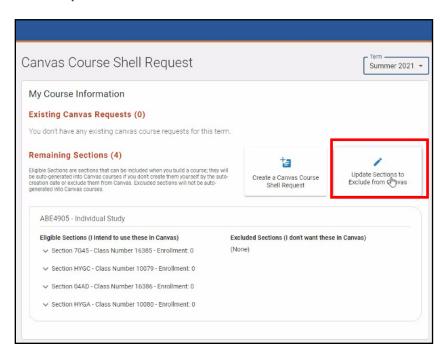

## HOW TO EXCLUDE SECTIONS FROM CANVAS.

1. Choose Update Sections to Exclude from Canvas button.

2. Choose all sections or just one to exclude. For this example, one will be shown.

3. Select Exclude: Section HYGA – Class Number 10080 then select Save.