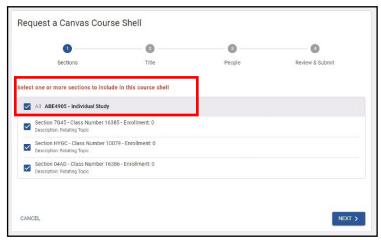

#### Select Term.

3. Choose the correct Term. For this example, **Summer 2021** will be used.

4. Next choose the Create a Canvas Shell Request.

5. Users have the option to select all sections or individual sections at one time. Click **NEXT** button after the selection has been chosen.