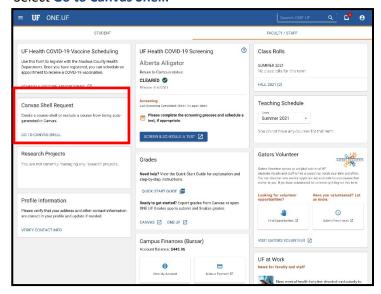

#### Select Term.

3. Choose the correct Term. For this example, **Summer 2021** will be used.

4. Next choose the Create a Canvas Shell Request.

5. Users have the option to select all sections or individual sections at one time. Click **NEXT** button after the selection has been chosen.