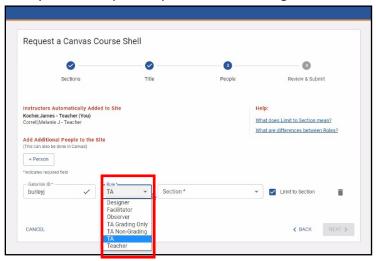

6. Give the course a title. Click **NEXT** button.

7. Add Additional People to the site by clicking on the **+Person** button.

8. Find the person by using the Gatorlink ID.

9. After you find the person, you will need to assign the Role.

10. Next, assign the section. You can choose all or just one section. Select the **NEXT** button.

11. Review your Canvas Course Shell and click on the **SUBMIT** button.

12. Choose Back to Summer 2021 button.