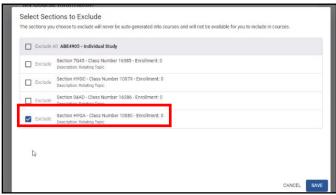

## HOW TO EXCLUDE SECTIONS FROM CANVAS.

1. Choose Update Sections to Exclude from Canvas button.

2. Choose all sections or just one to exclude. For this example, one will be shown.

3. Select Exclude: Section HYGA – Class Number 10080 then select Save.