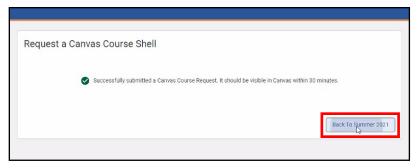

10. Next, assign the section. You can choose all or just one section. Select the **NEXT** button.

11. Review your Canvas Course Shell and click on the **SUBMIT** button.

12. Choose Back to Summer 2021 button.

13. The update takes up to 30 minutes.

ONE.UF