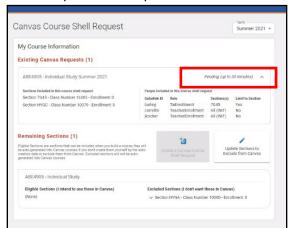

## HOW TO EXCLUDE SECTIONS FROM CANVAS.

1. Choose Update Sections to Exclude from Canvas button.

2. Choose all sections or just one to exclude. For this example, one will be shown.

3. Select Exclude: Section HYGA – Class Number 10080 then select Save.

4. Eligible and Excluded Sections are shown.