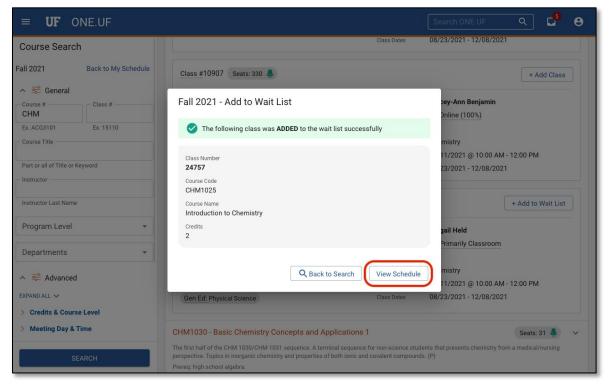

5. Enter filter criteria as desired. Click SEARCH.

6. Classes with the specified criteria will display. Click the desired course to see the available offerings.

7. If seats are not available, click the + Add to Wait List next to the desired offering.

- Note: If the Wait List icon is not visible the offering does not have a wait list for this term.
- If the Wait List is full the icon will appear as 'Wait List: 5 (Full)'

8. Click the Add to Wait List button.

9. The student now has been added to the course waitlist. Click the View Schedule button.

**10.** The student's schedule displays. The class just added to a Wait List appears at the end of the list of Wait-Listed Classes.