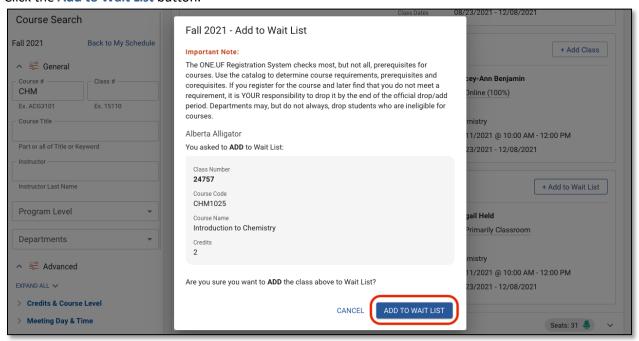

- Note: If the Wait List icon is not visible the offering does not have a wait list for this term.
- If the Wait List is full the icon will appear as 'Wait List: 5 (Full)'

8. Click the Add to Wait List button.