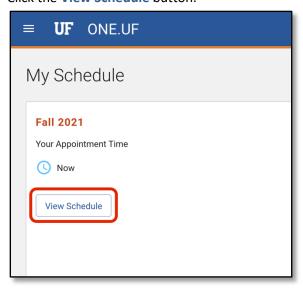

## **PROCESS**

Students will use the following steps to add to Waitlist:

1. Click REGISTER/VIEW SCHEDULE.

2. Click the View Schedule button.

3. Click + Add Course.

**4.** In most cases, the Course Search panel will be open by default. However, if it is not open, you can open it by clicking the **Course Search** floating action button.