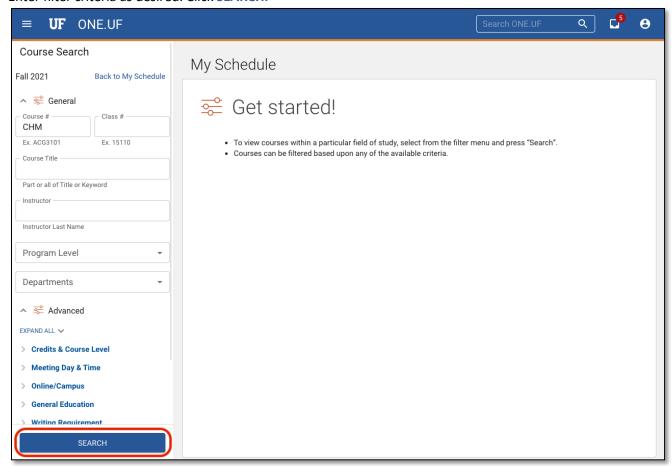

5. Enter filter criteria as desired. Click SEARCH.

6. Classes with the specified criteria will display. Click the desired course to see the available offerings.

7. If seats are not available, click the + Add to Wait List next to the desired offering.