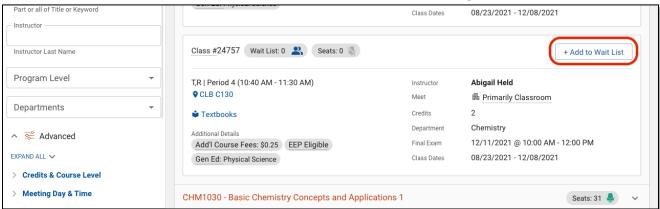

5. Enter filter criteria as desired. Click SEARCH.

6. Classes with the specified criteria will display. Click the desired course to see the available offerings.

7. If seats are not available, click the + Add to Wait List next to the desired offering.

- Note: If the Wait List icon is not visible the offering does not have a wait list for this term.
- If the Wait List is full the icon will appear as 'Wait List: 5 (Full)'

8. Click the Add to Wait List button.