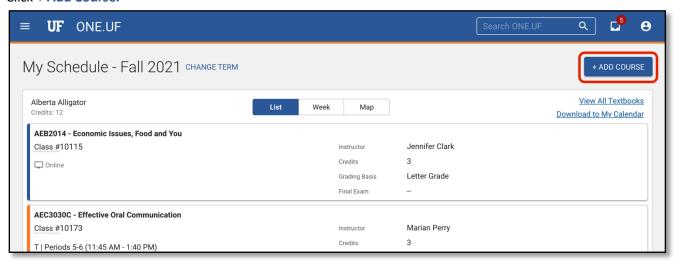

## **PROCESS**

Students will use the following steps to add to Waitlist:

1. Click REGISTER/VIEW SCHEDULE.

2. Click the View Schedule button.

3. Click + Add Course.

**4.** In most cases, the Course Search panel will be open by default. However, if it is not open, you can open it by clicking the **Course Search** floating action button.