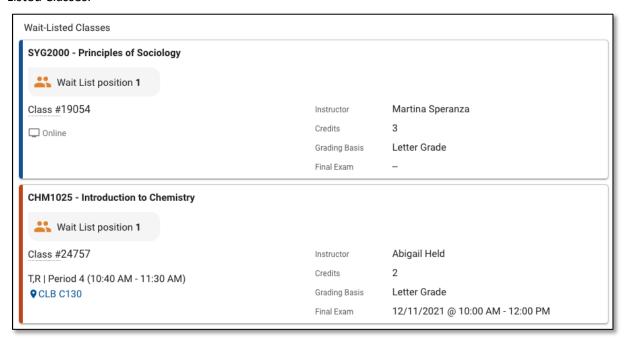

9. The student now has been added to the course waitlist. Click the View Schedule button.

**10.** The student's schedule displays. The class just added to a Wait List appears at the end of the list of Wait-Listed Classes.