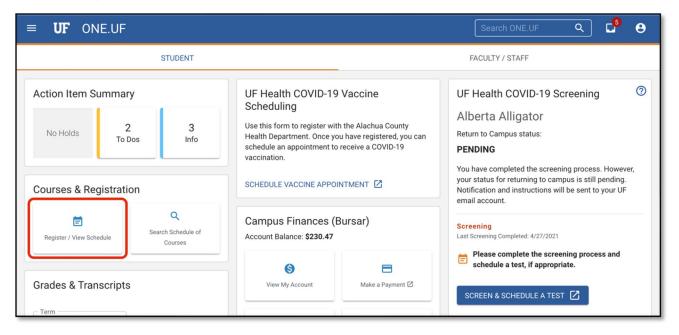

## **PROCESS**

Students will use the following steps to add to Waitlist:

1. Click REGISTER/VIEW SCHEDULE.

2. Click the View Schedule button.

3. Click + Add Course.

**4.** In most cases, the Course Search panel will be open by default. However, if it is not open, you can open it by clicking the **Course Search** floating action button.