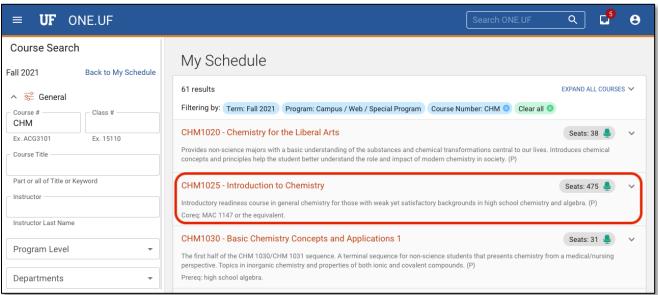

5. Enter filter criteria as desired. Click SEARCH.

6. Classes with the specified criteria will display. Click the desired course to see the available offerings.

7. If seats are not available, click the + Add to Wait List next to the desired offering.