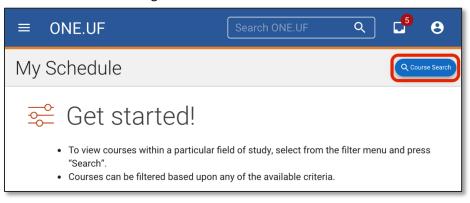

## **PROCESS**

Students will use the following steps to add to Waitlist:

1. Click REGISTER/VIEW SCHEDULE.

2. Click the View Schedule button.

3. Click + Add Course.

**4.** In most cases, the Course Search panel will be open by default. However, if it is not open, you can open it by clicking the **Course Search** floating action button.

5. Enter filter criteria as desired. Click SEARCH.

6. Classes with the specified criteria will display. Click the desired course to see the available offerings.

7. If seats are not available, click the + Add to Wait List next to the desired offering.