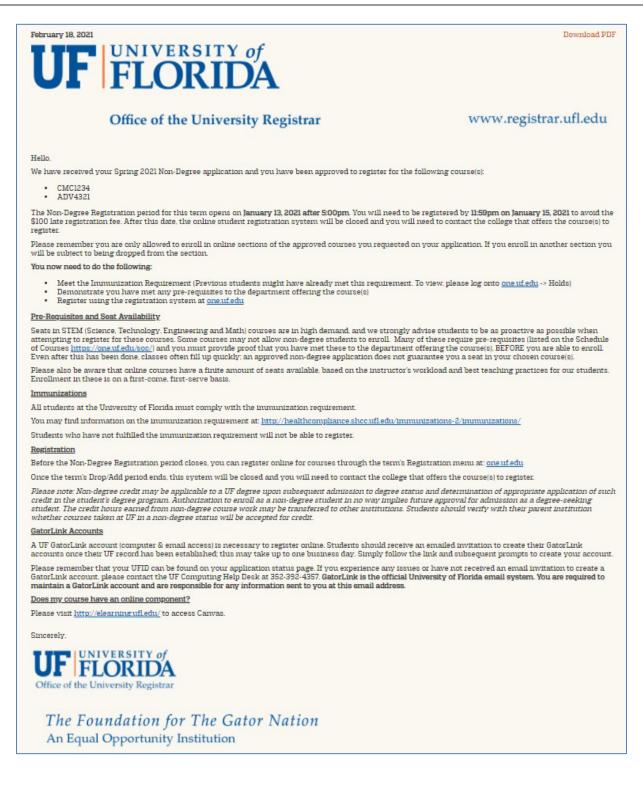

Special Programs applicants will see a Status Update directing them to contact the applicable college for additional information.

If a Standard Non-Degree applicant clicks "View Update" under the Status Update section, they will see the following letter with more information about prerequisites/seat availability, immunizations, registration, Gatorlink account creation, and E-Learning. If they listed courses on their application, those will also display towards the top of the letter (after the first sentence):