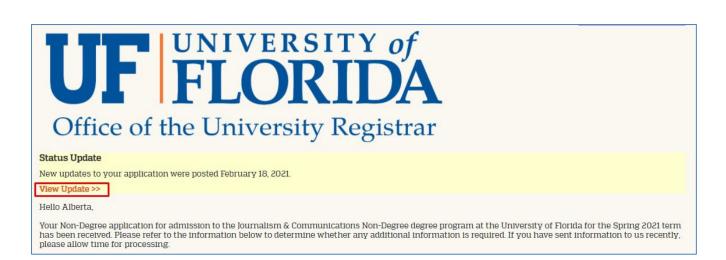

After the college reviews the application and makes a decision, the decision is released by the Office of the University Registrar. When a decision has been released for a **Standard Non-Degree** applicant (i.e., Florida Shines, EEP non-degree, State Agency non-degree, or applicants not participating in a Non-Degree Special Program), they will see the following Status Update link on their application status page.

Special Programs applicants will see a Status Update directing them to contact the applicable college for additional information.

If a Standard Non-Degree applicant clicks "View Update" under the Status Update section, they will see the following letter with more information about prerequisites/seat availability, immunizations, registration, Gatorlink account creation, and E-Learning. If they listed courses on their application, those will also display towards the top of the letter (after the first sentence):