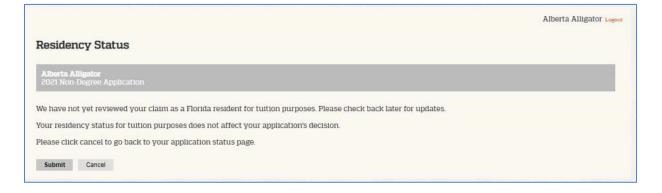

Before the residency information is reviewed, the applicant will see the following message:

The applicant should continue to monitor the application status page in case additional documentation is requested. Note: the applicant will **NOT** receive that request via email. However, they will see the request under **Forms > Residency Status – NonDegree**.