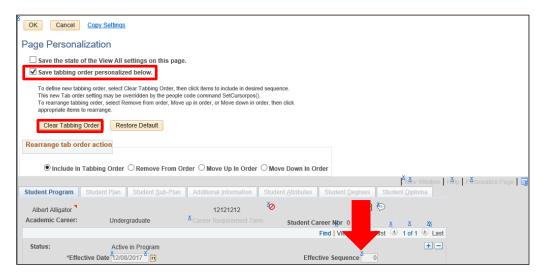

### SET TAB ORDER

- 1. Select Clear Tabbing Order.
- 2. Check the Save tabbing order personalized below check box.
- 3. Click the underlined X to designate the order of the tab sequence.

4. Select OK.

myUFI