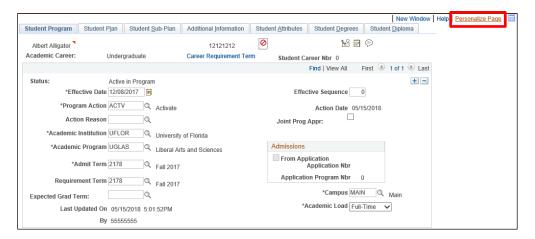

### **N**AVIGATION

Navigate to the appropriate page in myUFL and select Personalize Page.