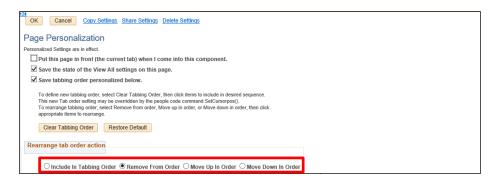

# Adjust Existing Tab Order

1. Select Remove From Order, Move Up In Order, or Move Down In Order.

- 2. Click the underlined  $\underline{X}$ 's to remove from order, move up in order, or move down in order.
- 3. Select OK.