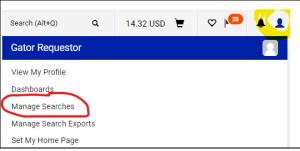

However, you can also access your Saved Searches by clicking on your profile icon on the top right, then on Manage Searches.

Click on My Saved Reports to open the folder, then your saved report will show on the right.