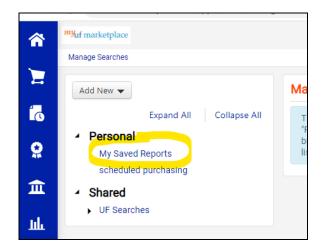

However, you can also access your Saved Searches by clicking on your profile icon on the top right, then on Manage Searches.

Click on My Saved Reports to open the folder, then your saved report will show on the right.

| <b>^</b> | <sup>my</sup> uf marketplace                           |                                              | Purchase Orders 👻                            | Search (Alt+                          |
|----------|--------------------------------------------------------|----------------------------------------------|----------------------------------------------|---------------------------------------|
|          | Manage Searches                                        |                                              |                                              |                                       |
|          | Add New 🔻                                              | My Saved Reports                             | Folder                                       | Actions 🔻 💡                           |
| í o      | Expand All Collapse All                                | All pending orders from last week.           |                                              |                                       |
| 0        | Personal     My Saved Reports     scheduled purchasing |                                              | Actions for Selecter                         | d Favorites 🔻                         |
| 血<br>山   | <ul><li>Shared</li><li>UF Searches</li></ul>           | My Weekly Pending Orders<br>Type: All Orders | Remove Shortcut Export<br>Edit   Move   Copy |                                       |
|          |                                                        |                                              |                                              | · · · · · · · · · · · · · · · · · · · |