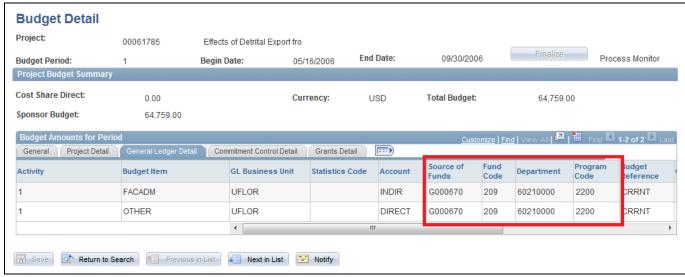

## **Using the Project Budgets Page**

- 1. Click the Main Menu.
- 2. Click **Grants** and then click **Awards**.
- 3. Click **Project Budgets**. The Project Budgets search page displays.
- 4. In the business unit, select **GRANT**.
- 5. In the Project field, type your project number.
- 6. Click the **Search** button. The search results display.



Figure 1: Project Budgets Search Results





7. Click the budget period you want to view. The Budget Detail page displays. This page enables you to review funding information for the project's budget categories.



Figure 2: Budget Detail page, General tab

8. To view chartfield information for the project, click the **General Ledger Detail** tab.



Figure 3: Budget Detail page, General Ledger Detail tab

9. This tab displays the project chartfield string values: Source of Funds, Fund Code, Department ID, and Program Code. These values will be needed to process transactions against your project.