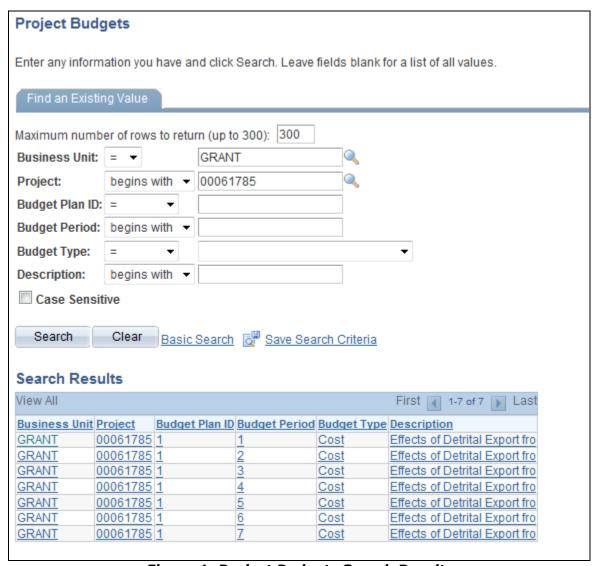

Figure 1: Project Budgets Search Results

7. Click the budget period you want to view. The Budget Detail page displays. This page enables you to review funding information for the project's budget categories.