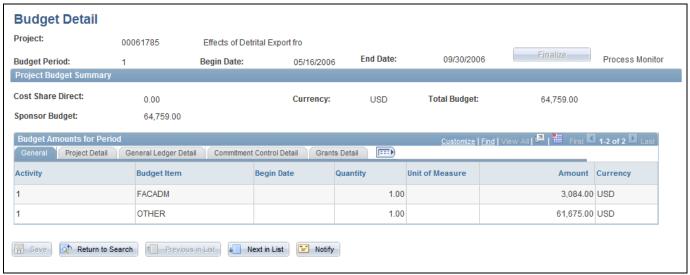

Figure 2: Budget Detail page, General tab

8. To view chartfield information for the project, click the **General Ledger Detail** tab.

Figure 3: Budget Detail page, General Ledger Detail tab

9. This tab displays the project chartfield string values: Source of Funds, Fund Code, Department ID, and Program Code. These values will be needed to process transactions against your project.