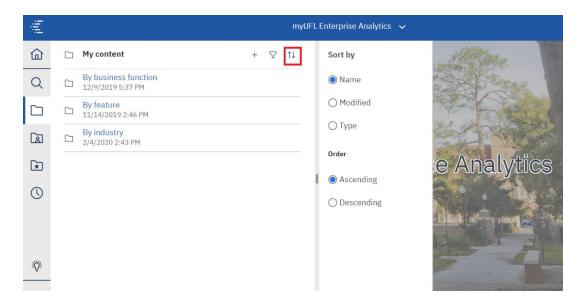

## Sort a Folder

If you would like to sort the contents of your folder, click the **Sort** icon. Reports can be sorted alphabetically or by the date the report was last modified.