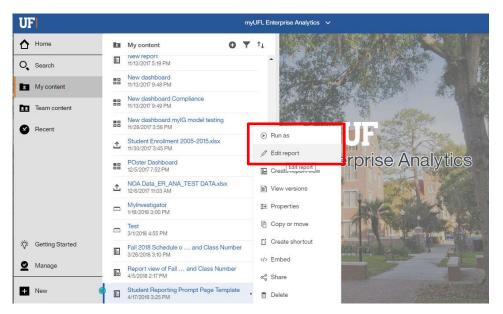

2. To open the report you would like to edit, click the More icon

Training and Organizational Development Human Resources University of Florida, Gainesville, FL 32611 3. Depending on what you would like to do, click Run as or Edit report.