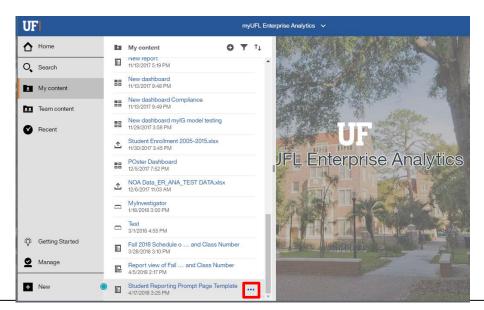

2. To open the report you would like to edit, click the More icon

Training and Organizational Development Human Resources University of Florida, Gainesville, FL 32611 3. Depending on what you would like to do, click Run as or Edit report.