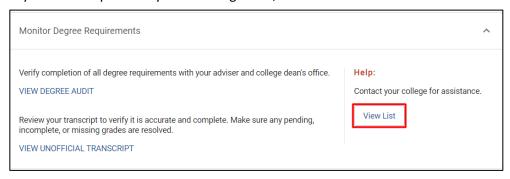

### ITEMS TO MONITOR

1. Click the **down arrow** next to each section to review outstanding items.

2. If you need help with any outstanding items, click on the View List button.

Updated: March 15, 2021

Page 5 of 5