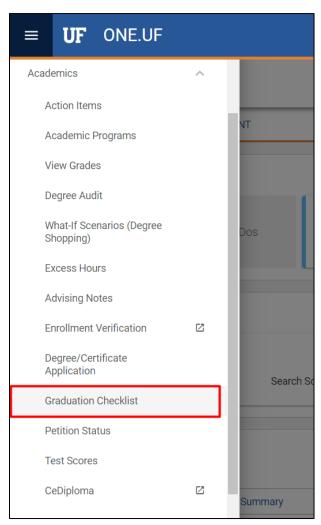

### 2. Click Graduation Checklist.

NOTE: If you have not completed a degree application, you must do so now.