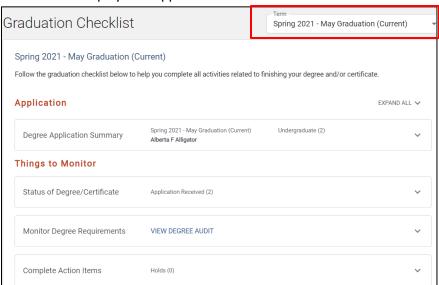

#### **PROCESS**

Students will use the following steps to complete the checklist.

1. From the **Menu Icon**, click the Academic drop-down arrow.

Page 1 of 5

Updated: March 15, 2021

Page 2 of 5

### 2. Click Graduation Checklist.

NOTE: If you have not completed a degree application, you must do so now.

### ITEMS TO MONITOR

1. Click the **down arrow** next to each section to review outstanding items.

2. If you need help with any outstanding items, click on the View List button.

Updated: March 15, 2021

Page 5 of 5