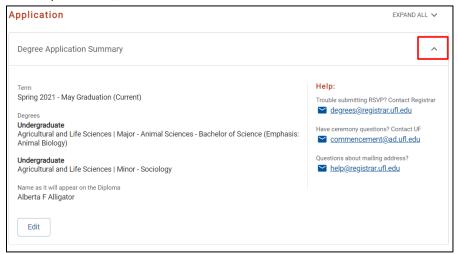

3. The checklist displays the application for current term.

4. Click down arrow to view the full summary of the application for the term.

5. To edit your name, click the **Edit** button.