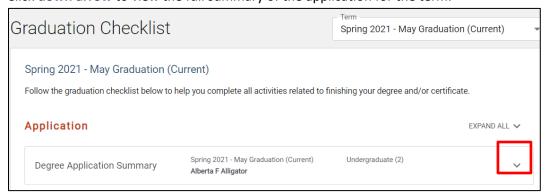

3. The checklist displays the application for current term.

4. Click down arrow to view the full summary of the application for the term.

5. To edit your name, click the **Edit** button.