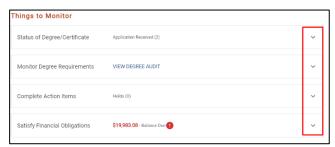

### ITEMS TO MONITOR

1. Click the **down arrow** next to each section to review outstanding items.

2. If you need help with any outstanding items, click on the View List button.

Updated: March 15, 2021

Page 5 of 5

myUFI

Notice the Red! on Satisfy Financial Obligations. Click the arrow to view.

**ADDITIONAL HELP Technical Issues** The UF Computing Help Desk 352-392-HELP helpdesk.ufl.edu

**Policies and Directives** Office of the University Registrar 352-392-1374 registrar.ufl.edu