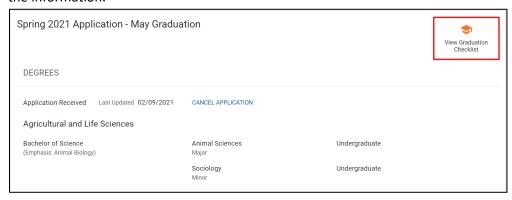

3. The checklist displays the application for current term.

4. Click down arrow to view the full summary of the application for the term.

5. To edit your name, click the **Edit** button.