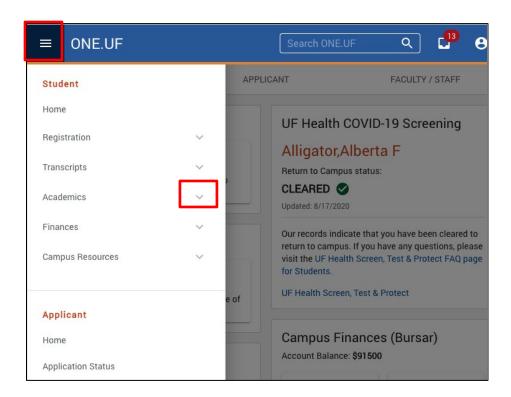

#### **PROCESS**

Students will use the following steps to complete the checklist.

1. From the **Menu Icon**, click the Academic drop-down arrow.

Page 1 of 5

Updated: March 15, 2021

Page 2 of 5