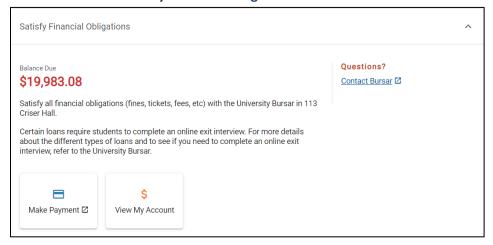

myUFI

Notice the Red! on Satisfy Financial Obligations. Click the arrow to view.

**ADDITIONAL HELP Technical Issues** The UF Computing Help Desk 352-392-HELP helpdesk.ufl.edu

**Policies and Directives** Office of the University Registrar 352-392-1374 registrar.ufl.edu