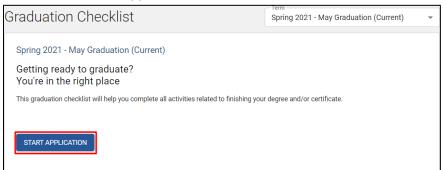

# **NEW APPLICATION**

1. Click Start Application button.

For detail information, click the Apply for a Degree instructional guide.

 Once the application is submitted, a status of Application Received date is viewable. From there, go back to checklist by clicking View Graduation Checklist. \*\* Status must be received before the checklist will display the information. \*\*