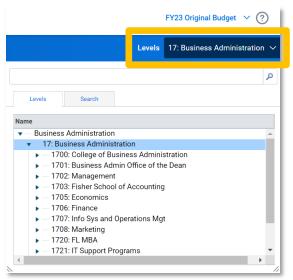

### VERSIONS AND LEVELS

The first thing you need to do is check your **Version** and **Level** and change them if needed.

1. In the top right corner, confirm or select FY23 Original Version.

2. Right beneath the Version choice, confirm or select the appropriate Level.

Note: If you are a College Budget Officer, you can budget at any level (top, 2-digit, 4-digit or 8-digit). If you are a Department Budget Officer, you will budget at the 4-digit or 8-digit level.

When budgeting at a top level such as 2 – digit or 4 – digit level, the DeptID field will appear on the sheet. If budgeting at the 8-digit level, which is the lowest level, the DeptID field is not needed and will not appear as a field on the sheet.