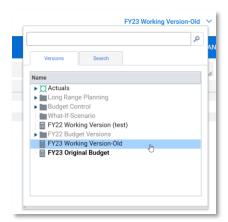

### VERSIONS AND LEVELS

The first thing you need to do is check your **Version** and **Level** and change them if needed.

1. In the top right corner, confirm or select FY23 Original Version.

2. Right beneath the Version choice, confirm or select the appropriate Level.

Note: If you are a College Budget Officer, you can budget at any level (top, 2-digit, 4-digit or 8-digit). If you are a Department Budget Officer, you will budget at the 4-digit or 8-digit level.

When budgeting at a top level such as 2 – digit or 4 – digit level, the DeptID field will appear on the sheet. If budgeting at the 8-digit level, which is the lowest level, the DeptID field is not needed and will not appear as a field on the sheet.