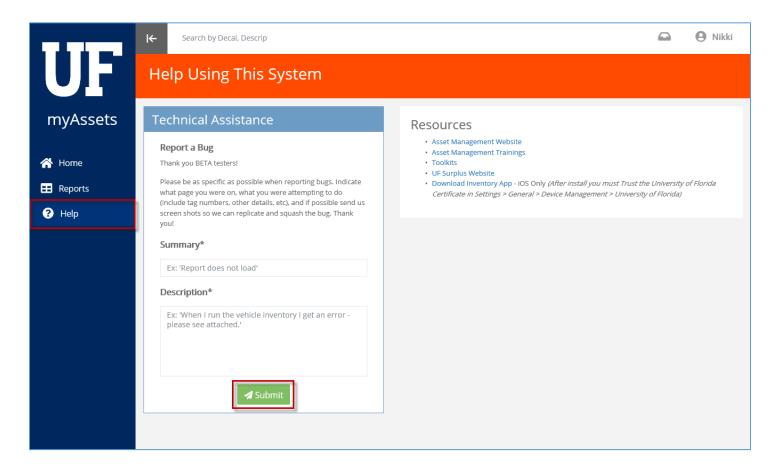

## SUBMITTING A HELP REQUEST

We would like to address issues that you may experience in a timely manner. Please follow these short steps to submit a help request.

## **NAVIGATION**

- 1. Click the Help Menu Item.
- 2. Type a brief summary of the issue you have encountered into the Summary field.
- 3. In the Description field, explain what you were attempting to do and include details. Attach screen shots
- 4. Click Submit.