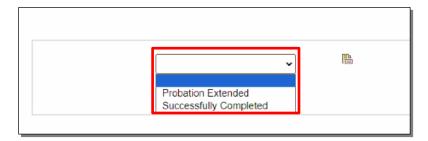

2. First, click the **UF Probationary Status** dropdown.

| Actions            |                        |                                |             |            |            |
|--------------------|------------------------|--------------------------------|-------------|------------|------------|
| -                  | Job Title              | IT Special Projects Analyst    | Manager     | Doe, Jane  |            |
|                    | Document Type          | Six Month Probation Check-in   | Period      | 05/01/2024 | 10/31/2024 |
|                    | Template               |                                | Document ID | 193250     |            |
|                    | Status                 | Evaluation in Progress         | Due Date    | 10/26/2024 |            |
|                    |                        |                                |             |            |            |
| Expand All   • •   | Collapse All 📔 🖌 Check | Language   🛞 Cancel Evaluation |             |            |            |
|                    |                        |                                |             |            |            |
|                    |                        |                                |             |            |            |
| V UF Engaged       | - Instructions         |                                |             |            |            |
| goals moving forwa |                        |                                |             |            |            |
|                    |                        |                                |             |            |            |
|                    |                        |                                |             |            |            |
|                    |                        | <b>~</b>                       |             |            |            |
|                    |                        |                                |             |            |            |

Training and Organizational Development Human Resources University of Florida, Gainesville, FL 32611

3. You have two choices, **Probation Extended** and **Successfully Completed**. Click **Successfully Completed**, if applicable.