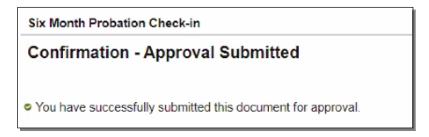

17. Click the **Confirm** button. Once you click Confirm, the employee will be able to read your Manager Comments.

**NOTE:** If you requested an extension, the request will be routed to UFHR Employee Relations. The employee will be able to view your comments after review and approval by UFHR Employee Relations.

18. You have successfully completed the Six-Month Probation Check-in.