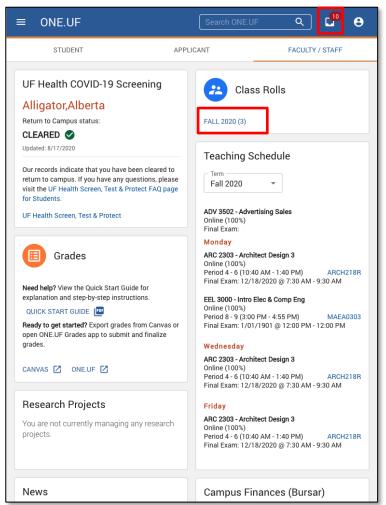

#### PROCESS

Use the following steps to view your class rolls:

1. In the Class Rolls card, click **Semster Link**. In this example, FALL 2020 (3) would be clicked.

Note: the blue number in parenthese indicates the number of classes you are teaching. If you are teaching multiple sections of a class, the next few steps will show you how to view those.

Training and Organizational Development Human Resources University of Florida, Gainesville, FL 32611

## **UF** Human Resources UNIVERSITY of FLORIDA

- 2. Click the arrow to open the class details section. The blue circle with a number indicates how many sections of each course you are teaching.
- 3. To access your class listerv, click the envelope icon next to the class section you would like to email.