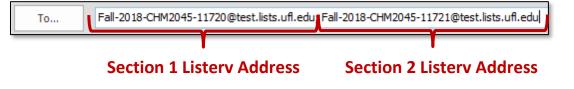

If you would like to email all sections of a class, click back into the browser window. Click the envelop icon next to each section. A draft email will appear for each section's listerv. Copy and paste each listerv address into the To... line on the initial email.

Your combined To... line should look similar to this