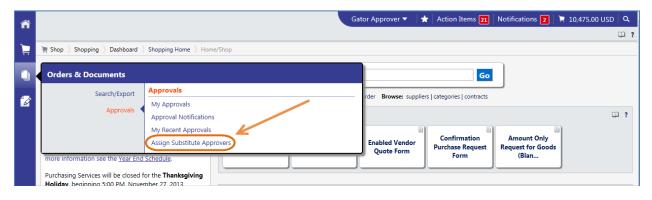

- 1. Mouse over the **Orders & Documents icon** on the left side of the page.
- 2. Mouse over Approvals in the flyout menu and click Assign Substitute Approvers.

3. Click the **Assign Substitute to All Requisition Folders** button, at the top of the page to assign one substitute to all your folders.