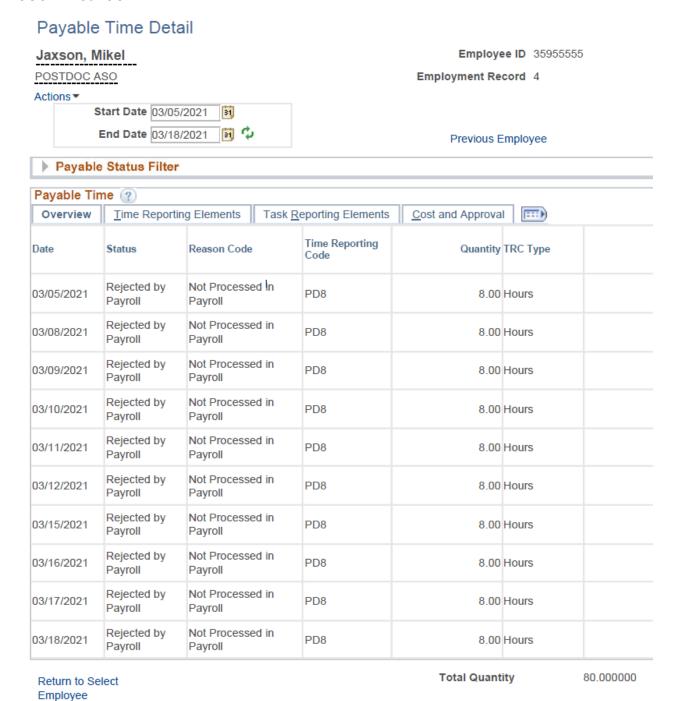

## Scenario 3: Payable Time Detail

Mikel Jaxson is showing up on the department's preliminary paylist under the 'Missing a Paycheck' section. They review Mr. Jaxson's Timesheet and Payable Time Detail. Why is there no paycheck and what should the department do? (**Note:** Jaxson continues onto the next page.)

### Mikel Jaxson continued....

#### Timesheet

 Jaxson,Mikel
 Employee ID 35955555

 POSTDOC ASO
 Empl Record 4

 Actions▼
 Earliest Change Date 03/05/2021

I UNDERSTAND that the below hours may not accurately reflect my actual daily hours but represent the weekly (Friday – Thursday) total. By submitting my time, I agree that my total actual hours meet or exceed total time reported.