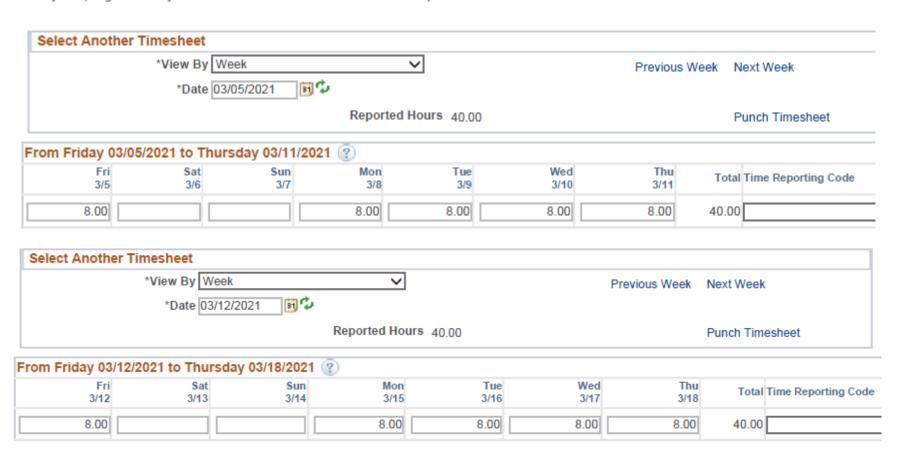

**Diranne Deran** is an hourly employee who was promoted with a pay raise on 3/12/21 to a Fiscal Assistant II.

Using the Preliminary Paylist below, can you spot what is wrong with each employee? (**Note:** Some columns on the paylist have been hidden if they weren't needed for this activity.)

| Empl ID  | Name           | Paylist<br>Dept | Job<br>Empl<br>Rec # | FTE  | Earnings Beg<br>Date | Earnings End<br>Date | Earns<br>Code | Std<br>Hours | Actual<br>Hours | Hrly Rate/<br>Bi-Wkly<br>Rate | Actual Gross   | Total Gross  |
|----------|----------------|-----------------|----------------------|------|----------------------|----------------------|---------------|--------------|-----------------|-------------------------------|----------------|--------------|
| 08675309 | Two, You       | 10001000        | 2                    | 1.00 | Mar 05, 2021         | Mar 18, 2021         | TMS           | 80.00        | 80.00           | \$1762.45                     | \$1,762.45     | 1,762.45     |
| 98765432 | Deran, Diranne | 10001000        | 0                    | 1.00 | Mar 05, 2021         | Mar 11, 2021         | TNE           | 40.00        | 40.00           | \$16.00                       | \$640.00       | 1,524,640.00 |
| 98765432 | Deran, Diranne | 10001000        | 0                    | 1.00 | Mar 12, 2021         | Mar 18, 2021         | TNE           | 40.00        | 40.00           | \$38100.00                    | \$1,524,000.00 | 1,524,640.00 |