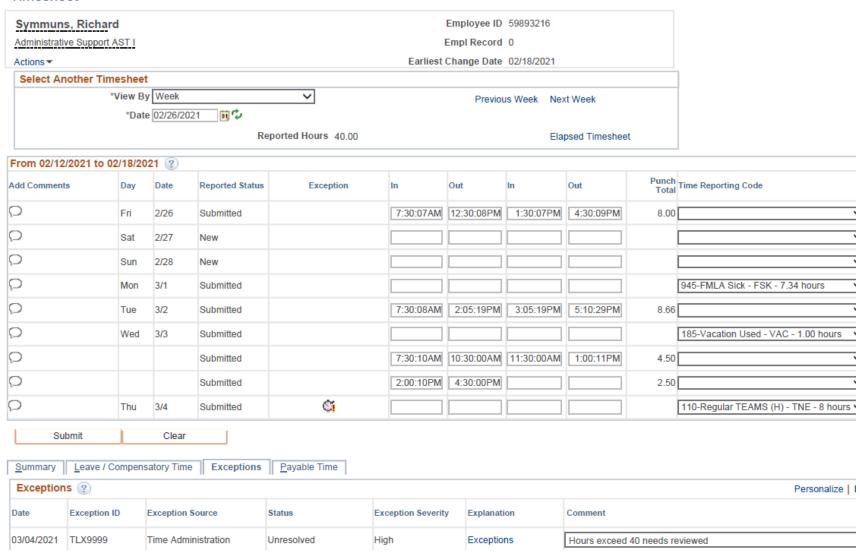

### **Richard Symmuns**

Richard Symmuns is an hourly employee who recorded some leave time during the pay period. What is causing the exception and how should it be fixed? (**Note:** Symmuns continues onto the next page.)

### Richard Symmuns continued...

#### Timesheet