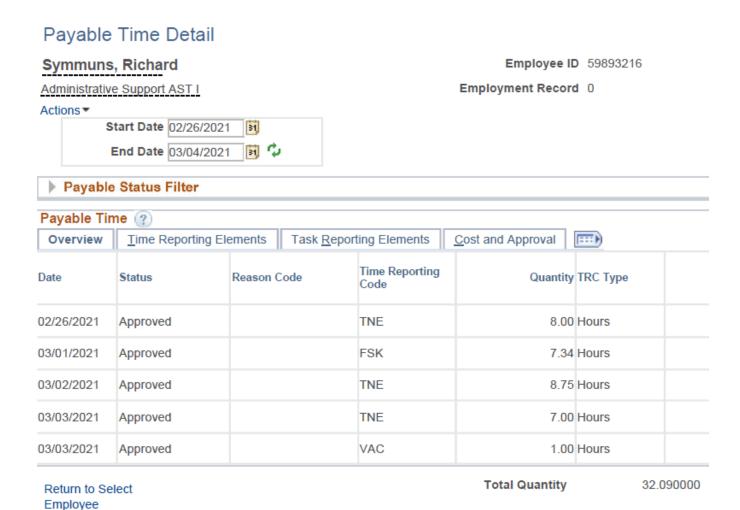

### **Richard Symmuns**

Richard Symmuns is an hourly employee who recorded some leave time during the pay period. What is causing the exception and how should it be fixed? (**Note:** Symmuns continues onto the next page.)

### Richard Symmuns continued...