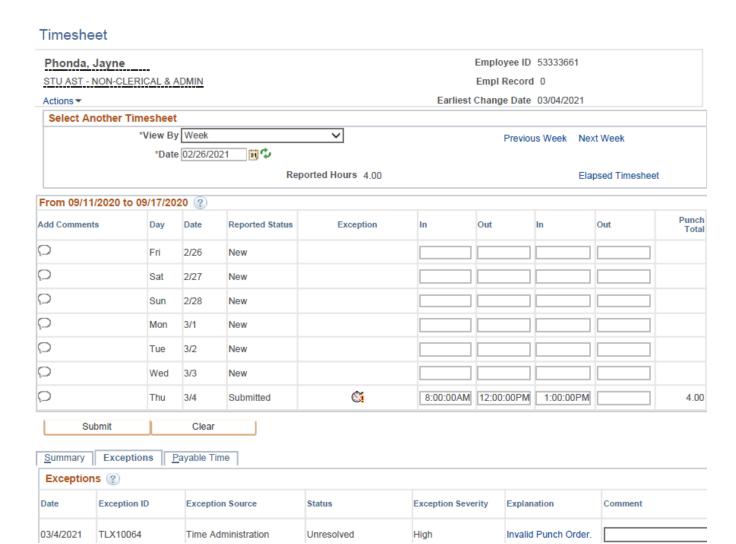

#### Jayne Phonda

Jayne Phonda is an hourly employee who enters their time in the punch timesheet. What is causing the exception and how should it be fixed?