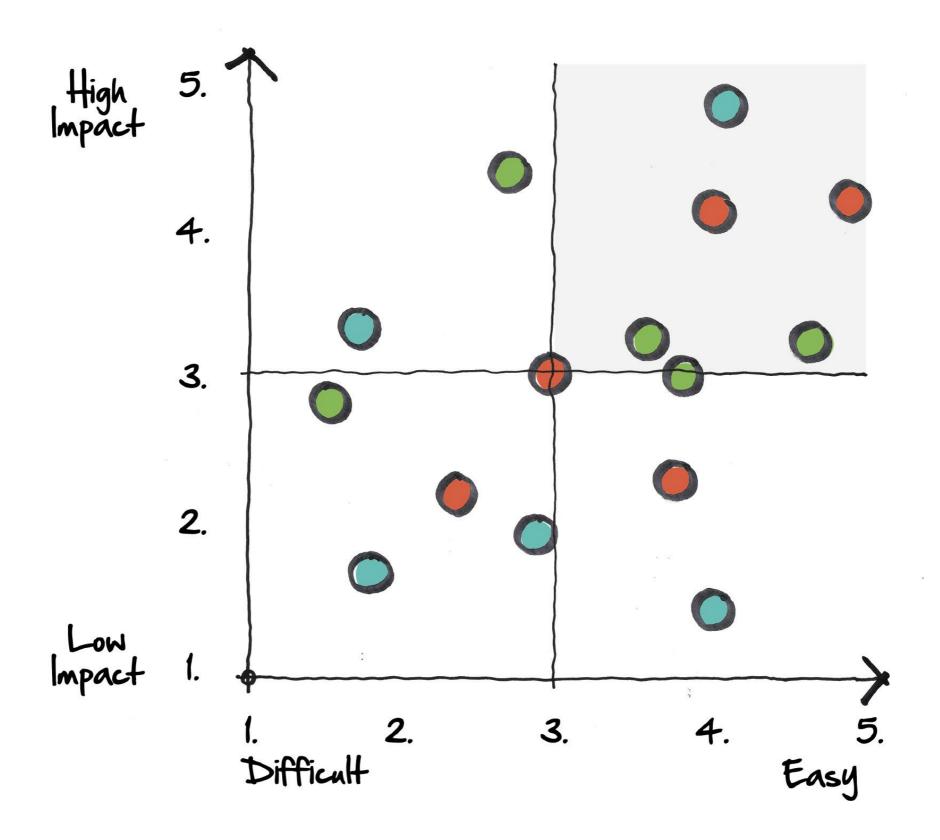

#### What Is Your Big Easy?

- Nominate a record keeper to record scores.
- Do not rank projects. Rate each one independently. You can rate all or none "5", "4", "3", "2", or "1".
- Everyone should type your score in the chat and hit submit at once.
- For differences in scores, discuss what makes a potential project a "5" or a "1".
- You can change your mind and change your vote after the discussion.