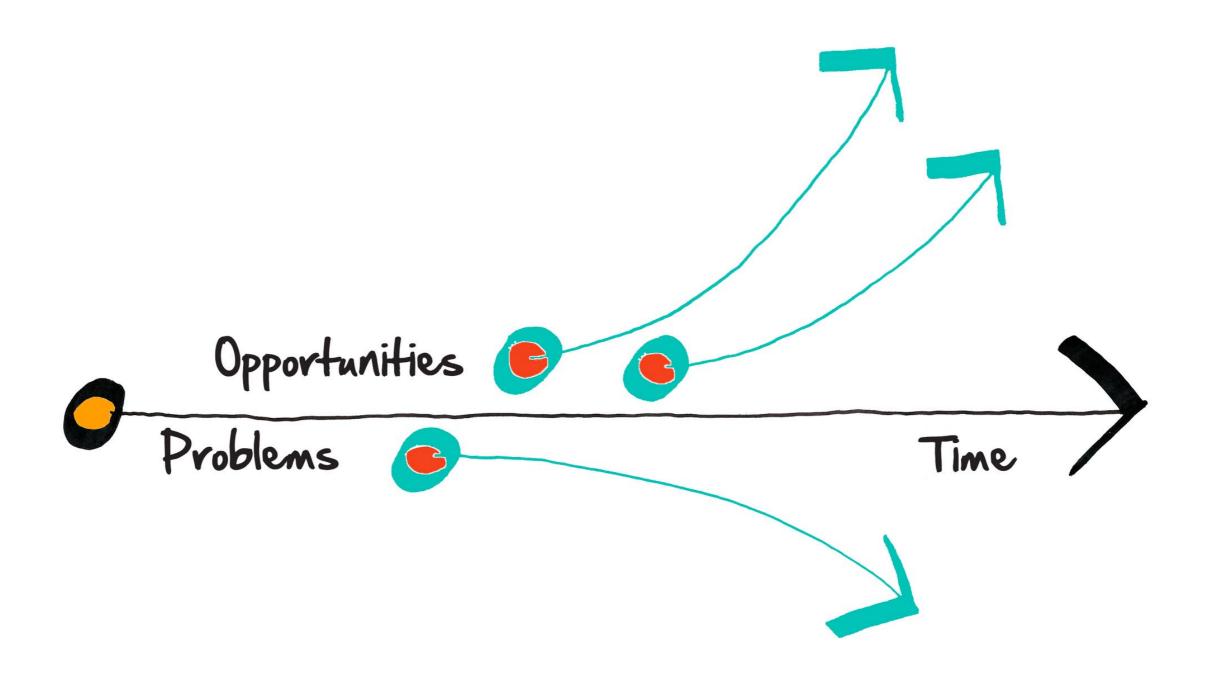

#### Foundations // Framing Questions

We move in the direction of our conversations

#### How do we reduce the rate of ...

What if our town was the best place on the planet to be a child?